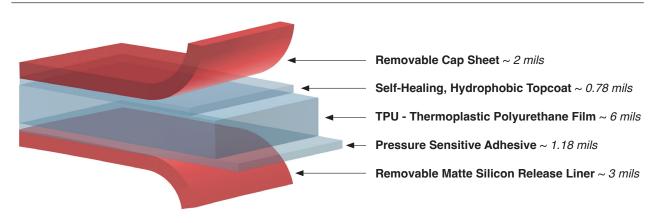

## Global PPF Cap Sheet Provides an Extra Layer of Protection.

Global Paint Protection Film is manufactured and delivered with a Cap Sheet in place to ensure that the film stays undamaged right up to the time you install it.

Because PPF is softer than traditional window films, it is more susceptible to damage during shipping and storage. So, the Cap Sheet provides an extra layer of protection.

In addition, if you use a plotter to cut patterns, this Cap Sheet makes it easier to see and weed excess film from around the pattern.

When you're ready for installation, the Cap Sheet peels right off and you're set to go!

## Global PPF Construction